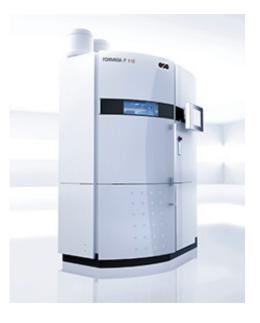

## FORMIGA P110

BETTA MACHINE TOOLS

| Technical Data                       |                                                           |
|--------------------------------------|-----------------------------------------------------------|
| Effective building volume            | 200 mm x 250 mm x 330 mm (7.9 x 9.8 x 13 in)              |
| Building speed (material-dependent)  | up to 20 mm height/h (0.79 in/h)                          |
| Layer thickness (material-dependent) | typically 0.1 mm (0.004 in)                               |
| Support structure                    | not necessary                                             |
| Laser type                           | CO <sub>2</sub> , 30 W                                    |
| Precision optics                     | F-theta-lens                                              |
| Scan speed during build process      | up to 5 m/s (16.4 ft/sec)                                 |
| Power supply                         | 16 A                                                      |
| Power consumption (nominal)          | 2 kW                                                      |
| Nitrogen generator                   | integrated (optional)                                     |
| Compressed air supply                | minimum 6,000 hPa; 10 ʰ⁄ih (87 psi; 13.08 yð/h)           |
| Dimensions (B x D x H)               |                                                           |
| Machine with powder containers       | 1,320 mm x 1,067 mm x 2,204 mm (51.97 x 42.01 x 86.77 in) |
| and touch screen                     |                                                           |
| Recommended installation space       | 3.2 m x 3.5 m x 3 m (126 x 137.8 x 118.1 in)              |
| Weight                               | approx. 600 kg (1,323 lb)                                 |
| Unpacking and sieving station        | 1,200 mm x 700 mm x 1,500 mm (47.24 x 27.56 x 59.06 in)   |
| Powder mixing station                | 700 mm x 500 mm x 1,000 mm (27.56 x 19.69 x 39.37 in)     |
| Data preparation                     |                                                           |
| Software                             | EOS RP Tools; Magics RP (Materialise)                     |
| CAD interface                        | STL. Optional: converter to all common formats            |
| Network                              | Ethernet                                                  |